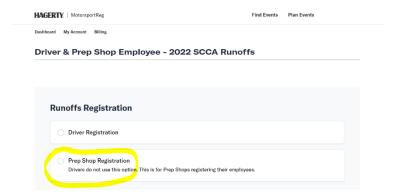

You can also wait and create child employee profiles on the fly within the registration form.

- 3. Go to the Driver and Prep Shop registration event in MSR. MSReg.com/22runoffsreg
  - Choose the Prep Shop Registration option.

• The first 4 fields will be for the primary prep shop contact and if the Prep shop employees need any general camping passes.

| unoffs Registration                                                                                                | Clear selection |
|--------------------------------------------------------------------------------------------------------------------|-----------------|
| Prep Shop Registration Drivers do not use this option. This is for Prep Shops registering their employees.         |                 |
| Primary Prep Shop Contact                                                                                          |                 |
| Primary Prep Shop Email                                                                                            |                 |
| At-track cell phone # Please enter a cell phone number you can be reached at while at the track. Please use format | xxx-xxx-xxxx.   |
| How many General Camping Passes do you need? Optional                                                              |                 |
| Camping passes will be given to Primary Contact.                                                                   |                 |