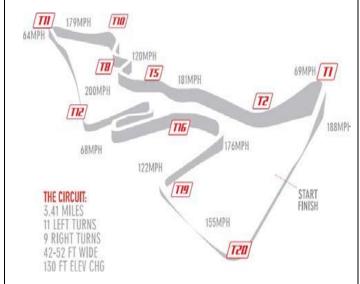

running.

# **SCHEDULE:**

### Thursday Load In, February 6, 2020

| 5:30 pm - 8:00 pm Load-In Tunnel 2 Gate                       |
|---------------------------------------------------------------|
| 5:30 pm – 8:00 pm Track Test Day Registration-Team Building 2 |
| 10:00 pm – Track Gates Close                                  |

Friday, February 7, 2020

| 6:00 am Tunnel 2 Gate Opens & Load In                   |  |
|---------------------------------------------------------|--|
| 6:45 am – 9:00 am TEST DAY Registration Team Building 2 |  |
| 8:00 am - 5:00 pm Track Test Day hosted by Edge Addicts |  |
| 2:00 pm – 7:00 pm SCCA Registration Team Building 2     |  |
| 3:00 pm – 7:00 pm Tech Open                             |  |
| 10:00 pm Track Gates Close                              |  |



# Saturday, February 8, 2020

| 6:00 am Tunnel 2 Track Gate Opens                        |                                    |  |
|----------------------------------------------------------|------------------------------------|--|
| 7:00 am – 2:00 pm SCCA Registration Open-Team Building 2 |                                    |  |
| 7:00 am - 5:00 pm Tech Open                              |                                    |  |
| 6:45 am F&C Meeting-Media Center                         |                                    |  |
| 8:00 am                                                  | Group 1: 20 Min Qualifying         |  |
| 8:35 am                                                  | Group 2: 20 Min Qualifying         |  |
| 9:10 am                                                  |