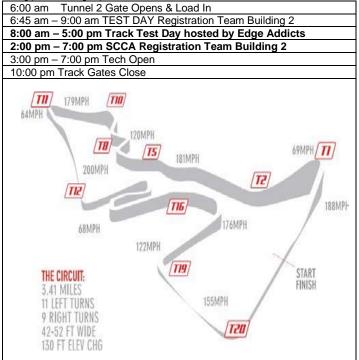

# Race Groups:

- 1. GT1, GTX, GT2, AS, T1, PX
- 2. SRF3
- 3. SM, B-Spec
- 4. FA, P1, P2, FC, FE2, FX
- 5. EP, FP, HP, GTL, GT3, STL, T2, T3, T4, STU
- 6. FF, FV, F5

**PLEASE NOTE:** Starting times may be altered with little or no notice. Please pay attention to the PA and Race Groups running.

### SCHEDULE:

#### Thursday Load In, February 6, 2020

| - | 5:30 pm – 8:00 pm Load-In Tunnel 2 Gate                       |
|---|---------------------------------------------------------------|
|   | 5:30 pm – 8:00 pm Track Test Day Registration-Team Building 2 |
|   | 10:00 pm – Track Gates Close                                  |

#### Friday, February 7, 2020



## Saturday, February 8, 2020

| 6:00 am Tunnel 2 Track Gate Opens |                                        |  |
|-----------------------------------|----------------------------------------|--|
| 7:00 am – 2:00 pm                 | SCCA Registration Open-Team Building 2 |  |
| 7:00 am – 5:00 pm                 | Tech Open                              |  |
| 6:45 am F&C Me                    | eting-Media Center                     |  |
| 8:00 am                           | Group 1: 20 Min Qualifying             |  |
| 8:35 am                           | Group 2: 20 Min Qualifying             |  |
| 9:10 am                           | Group 3: 20 Min Qualifying             |  |
| 9:45 am                           | Group 4; 20 Min Qualifying             |  |
| 10:20 am