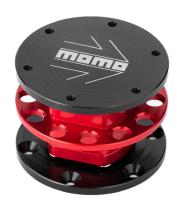

## **Recall Details**

Units: About 255

**Description:** This recall involves MOMO Quick Release Steering Adapters for Race

Cars

available in all-black and in black-with-red. Steering wheel adapters of both color schemes each

have "MOMO" printed in white at the top. The all-black recalled steering wheel adapters display

model number QRMOMOBKBK, and the black-with-red recalled adapters display model

number QRMOMOBKRD.

**Incidents/Injuries:** MW Company has received one report of the steering wheel adaptor's quick