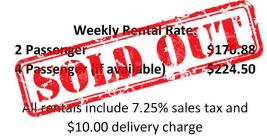

## 2 Passenger:

| Daily  | \$40.75 |
|--------|---------|
| 3 Day  | \$85.80 |
| Weekly | \$166.2 |

## 4 Passenger:

| Daily  | \$64.35  |
|--------|----------|
| 3 Day  | \$155.51 |
| Weekly | \$273.49 |

All prices include 7.25% sales tax

Buresh Golf & Equipment 4931 N 57<sup>th</sup> St Lincoln Nebraska 68507 (402) 499-9806