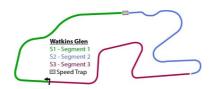

Watkins Glen Hoosier Super Tour

Group 2 FA,FB,FC,FE,FE2,FM,P1,P2

Grp 2 FA,FB,FC,FE,FE2,FM,P1,P2 Qual 2

Qualifying started at 8:21:06

Watkins Glen 3.400 miles

Time of Day

6/23/2018 08:30

Lap Tm