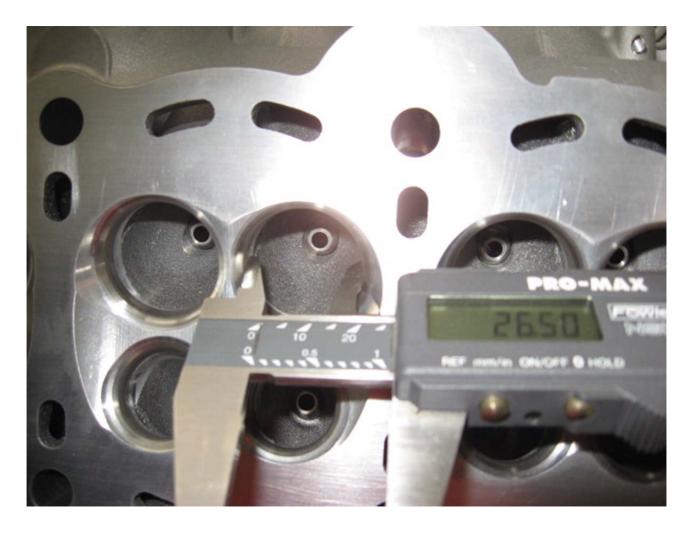

Suzuki GSXR-1000 Specifications for FB

Intake valve seat: 26.50 mm.

Date Issued: 8/22/11 Revision #: 0 Revision Date: N/A SPORTS CAR CLUB OF AMERICA, INC PO Box 19400, Topeka, KS 66619-0400 (800) 770-2055 Fax (785) 232-7214 www.scca.com