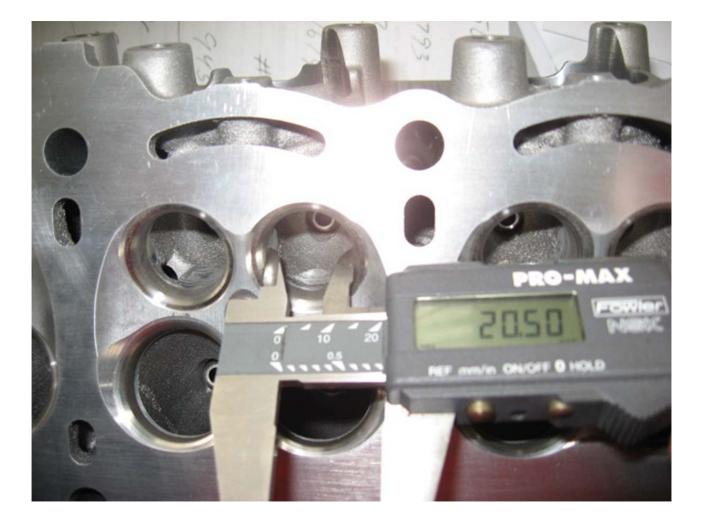

## Suzuki GSXR-1000 Specifications for FB

Exhaust valve seat: 20.50 mm.

Date Issued:8/22/11Revision #:0Revision Date:N/ASPORTS CAR CLUB OF AMERICA, INCPO Box 19400, Topeka, KS66619-0400(800) 770-2055 Fax (785) 232-7214 www.scca.com