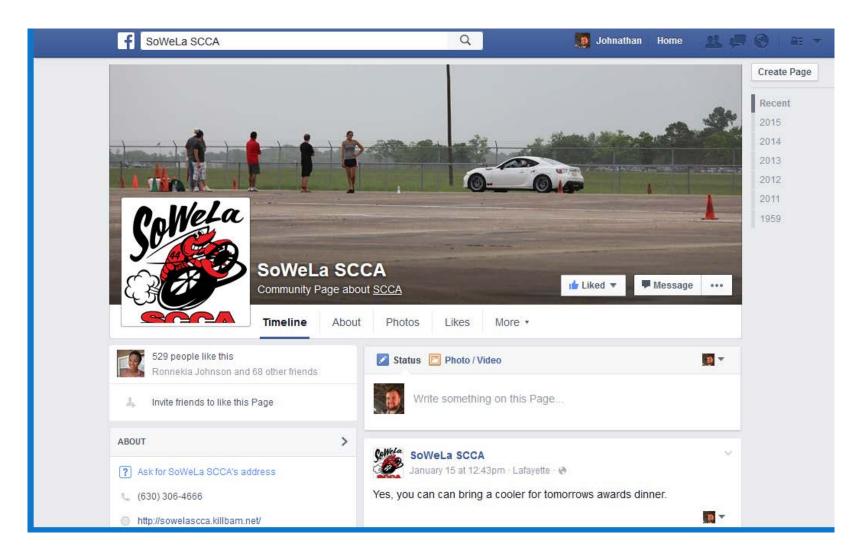

#### SOCIAL MEDIA

#### SOCIAL MEDIA

- Share multimedia
- FacebookGroups
- Scca.com
- Build relationships