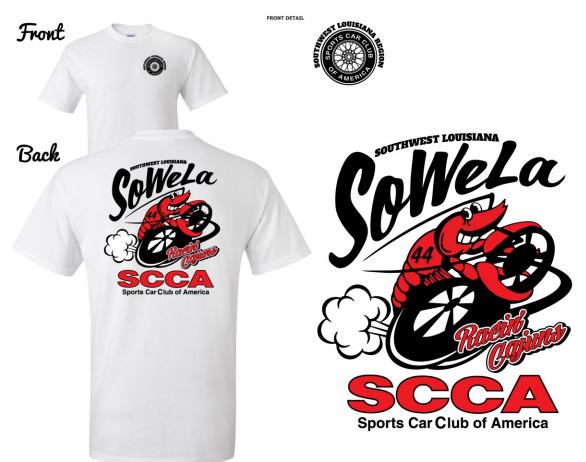

#### **MERCHANDISE**

SCCA SOWELA LOGO SHIRT DESIGN NUMBER:

Salesperson: RICK POORE Designer: JOEL

#### Order Info:

Item Style:

Item Color:

#### Front:

Location: LEFT CHEST

Print Colors: BLACK/RED

#### Back: Location:

FULL BACK

Print Colors: BLACK/RED

\*Designs may appear larger/smaller depending upon printed item.

BACK DETAIL

All designs are the property of shirts101.com  $\,$   $\,$   $\,$   $\,$   $\,$  Copyright 2015-All Rights Reserved

Separate Yourself From The Masses

Phone: 402.441.5555 or 1.800.250.3734 • 2630 N 27th Street - Lincoln, NE 68521

By the signing of your signature, you have indicated to shirts101.com that all the information listed above has been checked and is correct and all responsibility thereafter is on the customer.

It is understood that if any registered trademarks are used, the customer has received permission for their use. If changes are made after the signed proof has been accepted by, an additional charge may apply. The colors when printed may appear slightly different than as shown to the left.